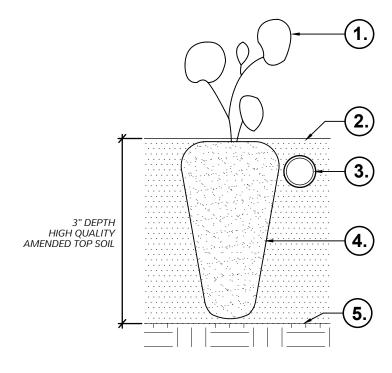

## **SECTION**

## **LEGEND**

- DICHONDRA PLUG TOP ALL LEAVES TO BE CLEAR FROM **FINISH GRADE**
- 2. 3" DEPTH OF HIGH QUALITY AMENDED TOP SOIL
- IRRIGATION LATERAL GRID BURIED AND HIDDEN FROM FINISH GRADE
- 4. DICHONDRA PLUG BASE
- PREPARED SUBGRADE