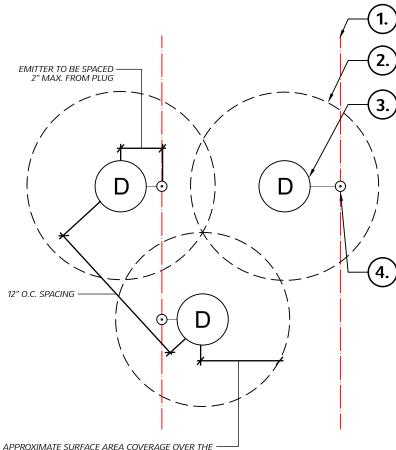

## **PLAN VIEW**

COURSE OF 5-6 MONTHS WHEN SPACED AT 12" O.C. - A VARIATION IN O.C. SPACING VARIES THE TIMELINE FOR FULL COVERAGE. REFER TO OUR WEBSITE (VALLEYSOD.COM) FOR ADDITIONAL RESOURCES.

## **LEGEND**

- 1. SUBSURFACE IRRIGATION INSTALLED PER MFR. INSTRUCTIONS
- APPROXIMATE FULL GROWTH SURFACE AREA COVERAGE
- 3. DICHONDRA PLUG
- DRIP EMITTER LOCATION

SUCCESS OF THE PRODUCT. A VALLEY SOD REPRESENTATIVE IS REQUIRED TO BE CONTACTED DURING INSTALLATION