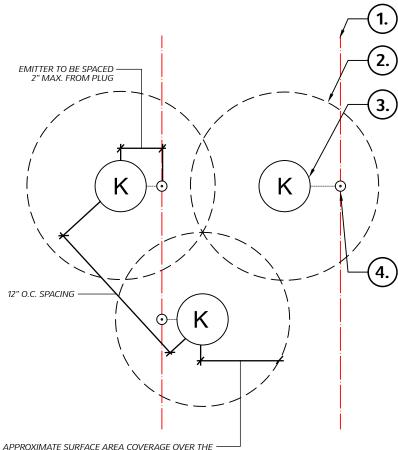

## **PLAN VIEW**

COURSE OF 3-4 MONTHS WHEN SPACED AT 12" O.C. -A VARIATION IN O.C. SPACING VARIES THE TIMELINE FOR FULL COVERAGE. REFER TO OUR WEBSITE (VALLEYSOD.COM) FOR ADDITIONAL RESOURCES.

## **LEGEND**

- 1. SUBSURFACE IRRIGATION INSTALLED PER MFR. INSTRUCTIONS
- 2. APPROXIMATE FULL GROWTH SURFACE AREA COVERAGE
- KURAPIA PLUG 3.
- DRIP EMITTER LOCATION