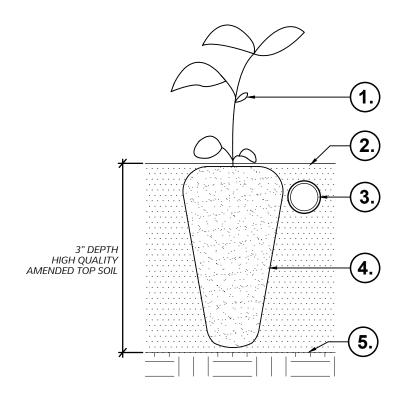

## **SECTION**

## **LEGEND**

- KURAPIA PLUG TOP ALL LEAVES TO BE CLEAR FROM FINISH
- 2. 3" DEPTH OF HIGH QUALITY AMENDED TOP SOIL
- IRRIGATION LATERAL GRID BURIED AND HIDDEN FROM FINISH GRADE
- KURAPIA PLUG BASE
- PREPARED SUBGRADE